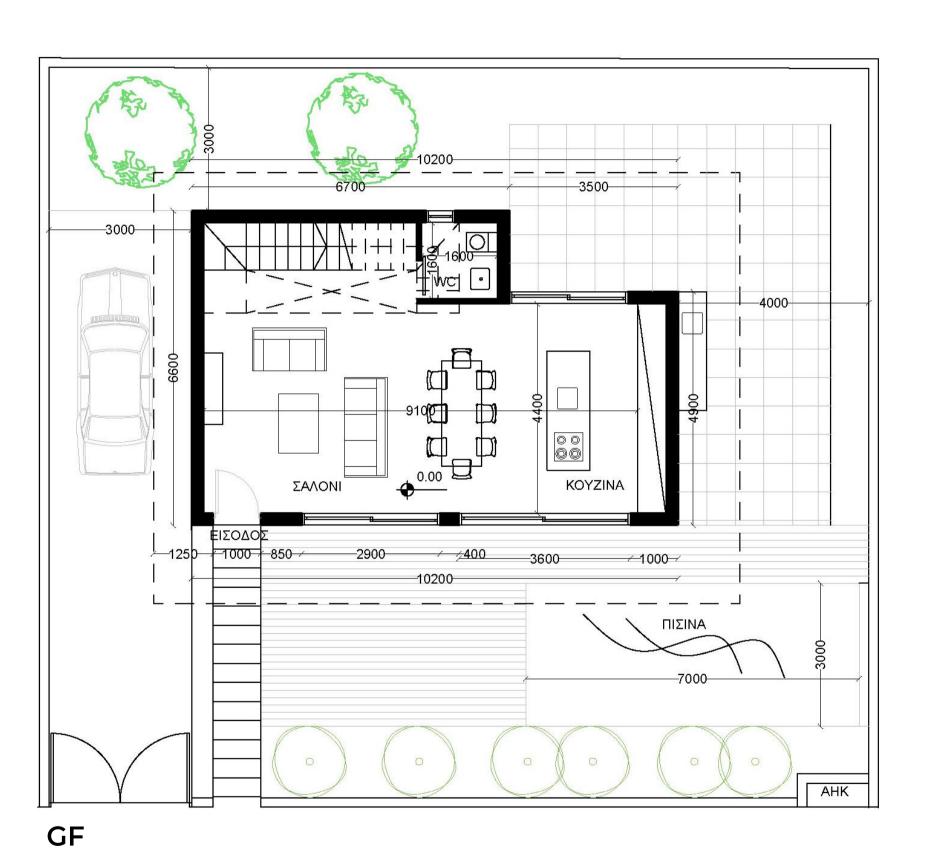

# **Specifications – Type A**

| <b>Covered Internal Area</b> | 151 m2  |
|------------------------------|---------|
| Covered Veranda              | 47 m2   |
| Roof Garden                  | Yes     |
| Swimming Pool                | Private |
| Parking Space                | 1       |
| Bedrooms                     | 3       |
| Bathroom                     | 2       |
| Guest W/C                    | 1       |

# Type A