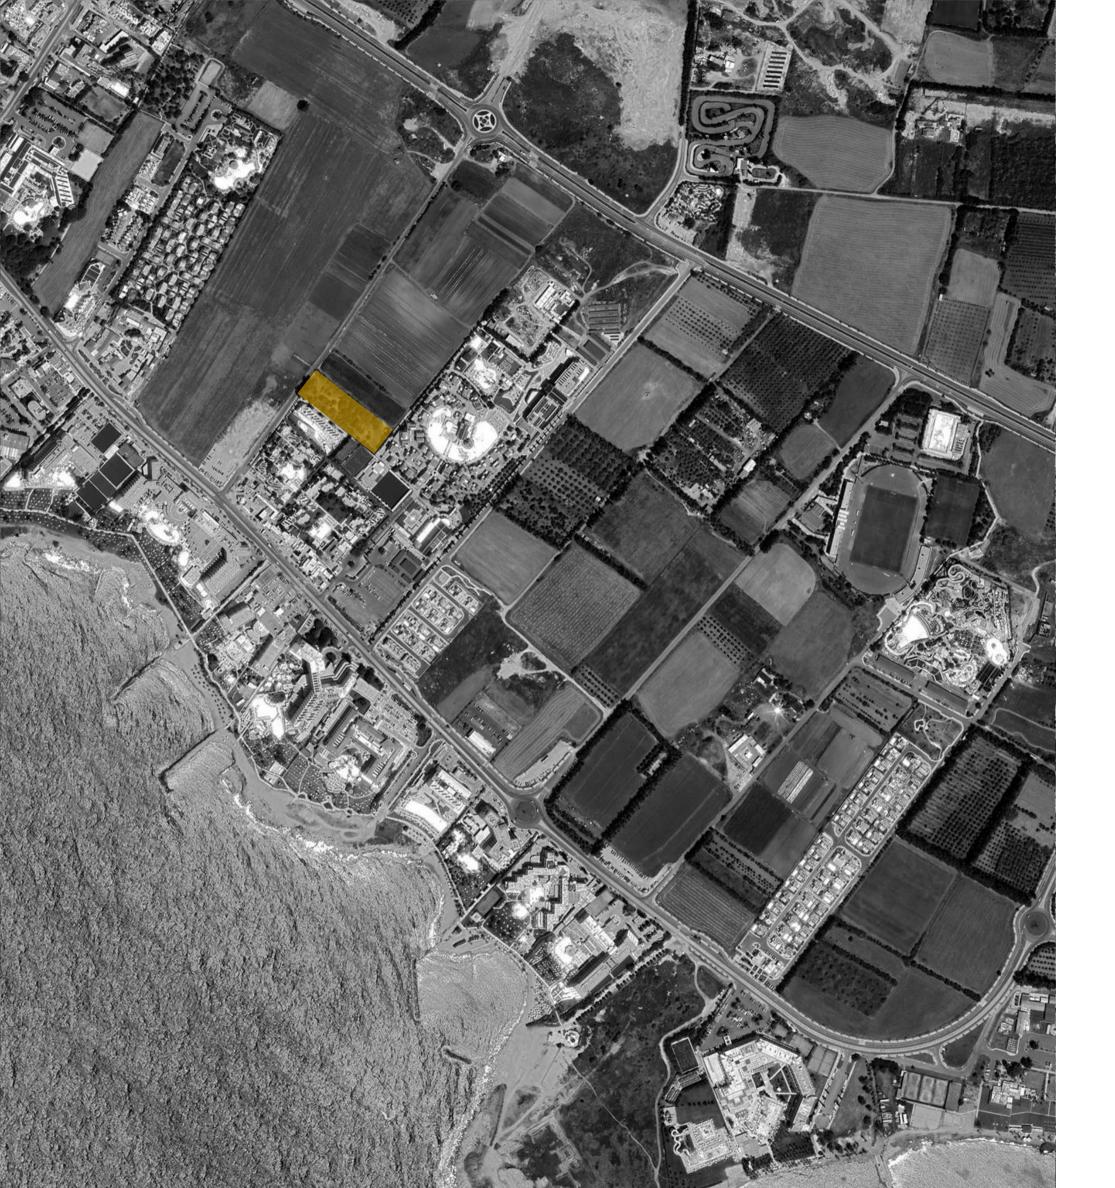

y crafted bedrooms. The centerpiece of these residences is a private swimming pool, beckoning you to relax and soak up the Mediterranean sunshine. On the top floor, lies a designated roof garden, perfect for hosting intimate gatherings and forging cherished memories.

Exuding modern architectural flair and sumptuous interiors, these villas seamlessly integrate indoor and outdoor living. With the sea just steps away, you'll be enveloped by the calming melodies of the waves and the invigorating sea breeze.

Harmony Residences 2 presents an exclusive haven, where you can revel in life's luxuries, immerse yourself in Paphos' vibrant cultural tapestry, and craft enduring memories with your loved ones. Embrace the essence of coastal living and make one of these opulent villas your sanctuary.





# Amenities



**Beach** 500 m



**Education** 2.6 km University 1 km

Supermarket 2.5 km



**Medical Care** 450 m



**ATM** 2.3 km

280 m



**Airport** 14.5 km





Click the pin for directions

**Restaurant** 650 m



**Hotels** 450 m

Pharmacy











#### Masterplan



# **Specifications – Type A**



| <b>Covered Internal Area</b> | 151 m2  |
|------------------------------|---------|
| Covered Veranda              | 47 m2   |
| Roof Garden                  | Yes     |
| Swimming Pool                | Private |
| Parking Space                | 1       |
| Bedrooms                     | 3       |
| Bathroom                     | 2       |
| Guest W/C                    | 1       |









RF

# Type A

# **Specifications – Type B**





| Covered Internal Area | 151 m2  |
|--