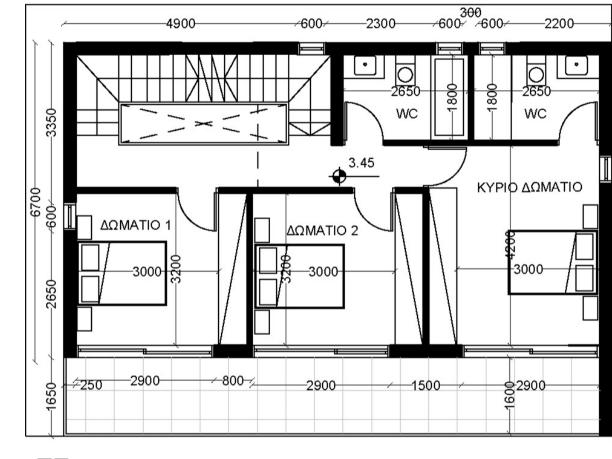

# **Specifications – Type A**

| <b>Covered Internal Area</b> | 151 m2  |
|------------------------------|---------|
| Covered Veranda              | 47 m2   |
| Roof Garden                  | Yes     |
| Swimming Pool                | Private |
| Parking Space                | 1       |
| Bedrooms                     | 3       |
| Bathroom                     | 2       |
| Guest W/C                    | 1       |

# Type A