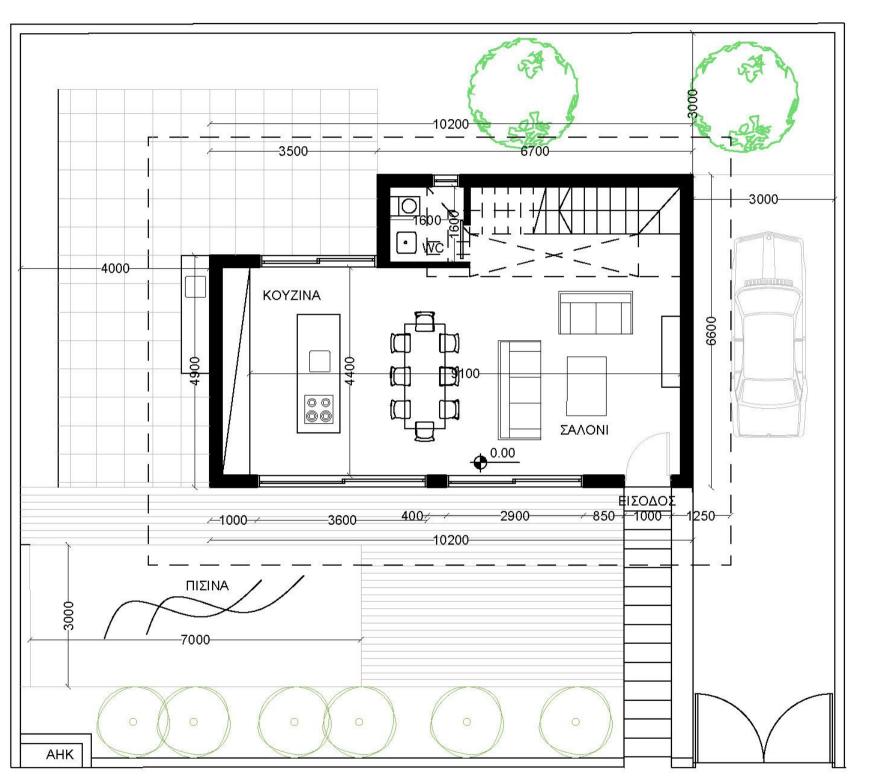

# **Specifications – Type A**

| <b>Covered Internal Area</b> | 151 m2  |
|------------------------------|---------|
| Covered Veranda              | 47 m2   |
| Roof Garden                  | Yes     |
| Swimming Pool                | Private |
| Parking Space                | 1       |
| Bedrooms                     | 3       |
| Bathroom                     | 2       |
| Guest W/C                    | 1       |

# Type A