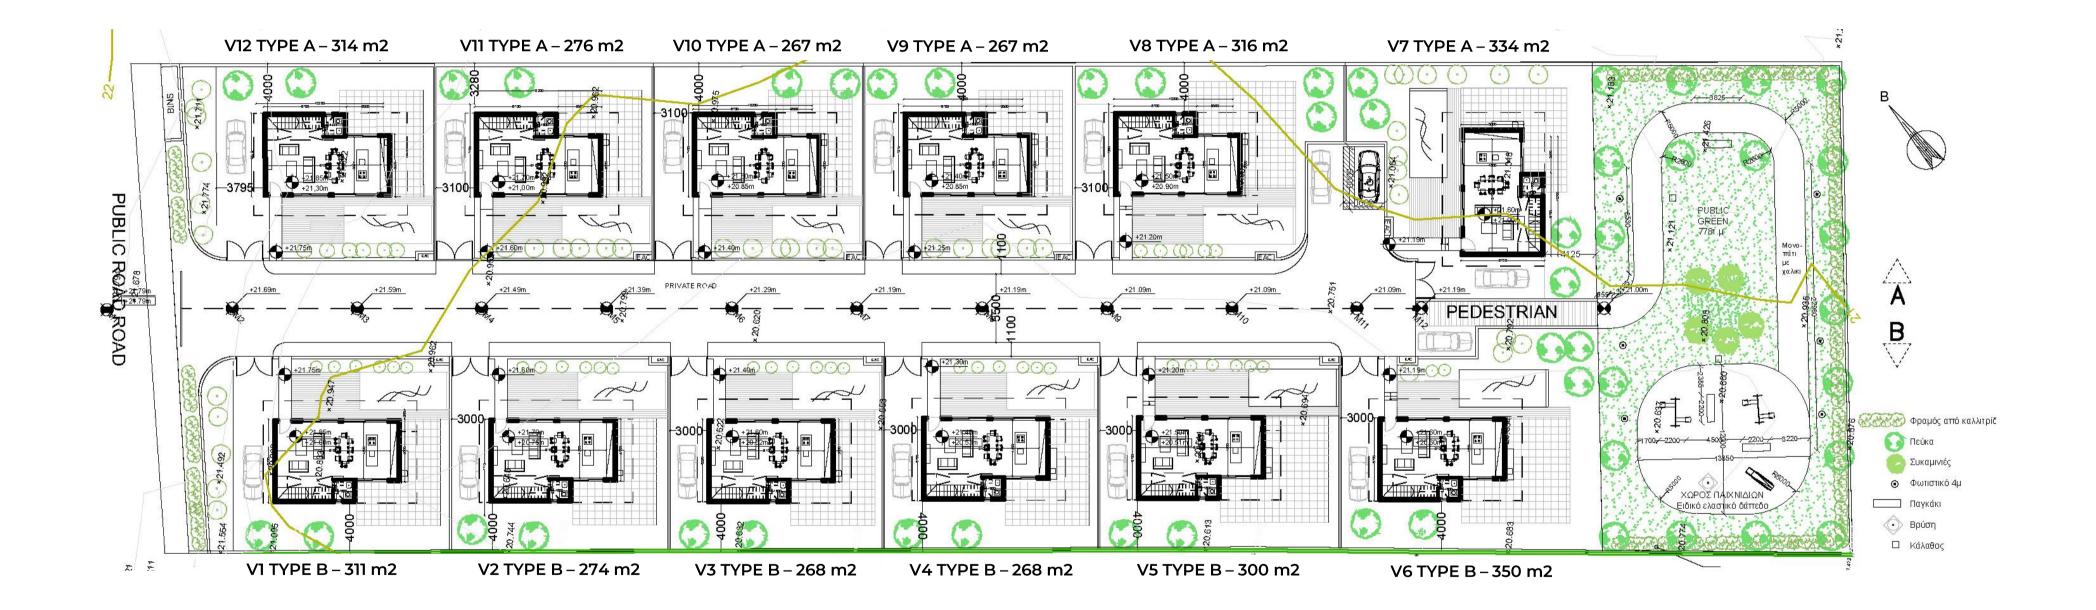

rn architectural flair and sumptuous interiors, these villas seamlessly integrate indoor and outdoor living. With the sea just steps away, you'll be enveloped by the calming melodies of the waves and the invigorating sea breeze.

Harmony Residences 2 presents an exclusive haven, where you can revel in life's luxuries, immerse yourself in Paphos' vibrant cultural tapestry, and craft enduring memories with your loved ones. Embrace the essence of coastal living and make one of these opulent villas your sanctuary.





# Amenities



**Beach** 500 m



**Education** 2.6 km University 1 km

Supermarket 2.5 km



**Medical Care** 450 m



**ATM** 2.3 km

280 m



**Airport** 14.5 km





Click the pin for directions

**Restaurant** 650 m



**Hotels** 450 m

Pharmacy











#### Masterplan



# **Specifications – Type A**



| <b>Covered Internal Area</b> | 151 m2  |
|------------------------------|---------|
| Covered Veranda              | 47 m2   |
| Roof Garden                  | Yes     |
| Swimming Pool                | Private |
| Parking Space                | 1       |
| Bedrooms                     | 3       |
| Bathroom                     | 2       |
| Guest W/C                    | 1       |









RF

# Type A

# **Specifications – Type B**





| Covered Internal Area | 151 m2  |
|-----------------------|---------|
| Covered Veranda       | 47 m2   |
| Roof Garden           | Yes     |
| Swimming Pool         | Private |
| Parking Space         | 1       |
| Bedrooms              | 3       |
| Bathroom              | 2       |
| Guest W/C             | 1