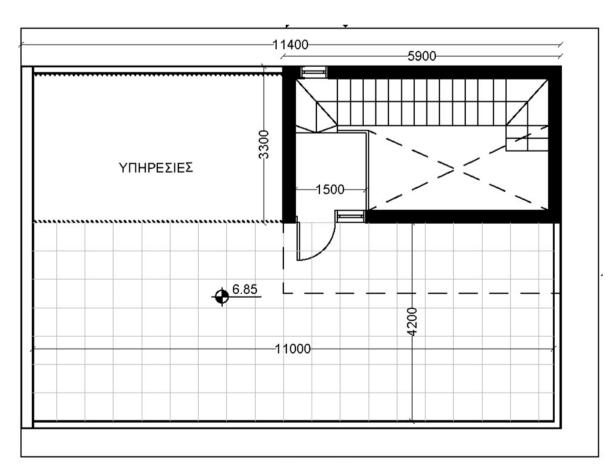

cations – Type A**



| <b>Covered Internal Area</b> | 151 m2  |
|------------------------------|---------|
| Covered Veranda              | 47 m2   |
| Roof Garden                  | Yes     |
| Swimming Pool                | Private |
| Parking Space                | 1       |
| Bedrooms                     | 3       |
| Bathroom                     | 2       |
| Guest W/C                    | 1       |









RF

# Type A

# **Specifications – Type B**





| Covered Internal Area | 151 m2  |
|-----------------------|---------|
| Covered Veranda       | 47 m2   |
| Roof Garden           | Yes     |
| Swimming Pool         | Private |
| Parking Space         | 1       |
| Bedrooms              | 3       |
| Bathroom              | 2       |
| Guest W/C             | 1       |





FF



GF

RF

### Type B