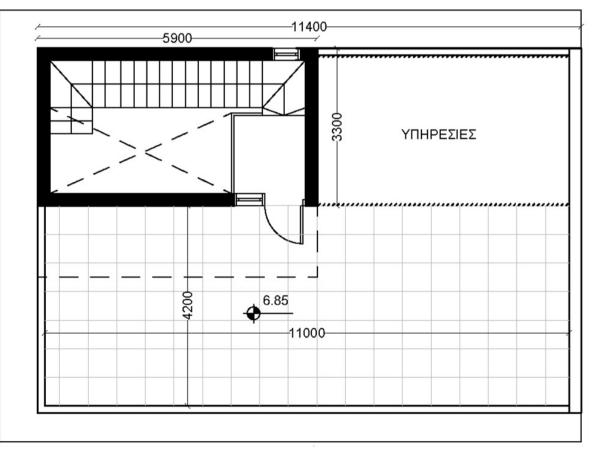

# **Specifications – Type A**

| <b>Covered Internal Area</b> | 151 m2  |
|------------------------------|---------|
| Covered Veranda              | 47 m2   |
| Roof Garden                  | Yes     |
| Swimming Pool                | Private |
| Parking Space                | 1       |
| Bedrooms                     | 3       |
| Bathroom                     | 2       |
| Guest W/C                    | 1       |

# Type A