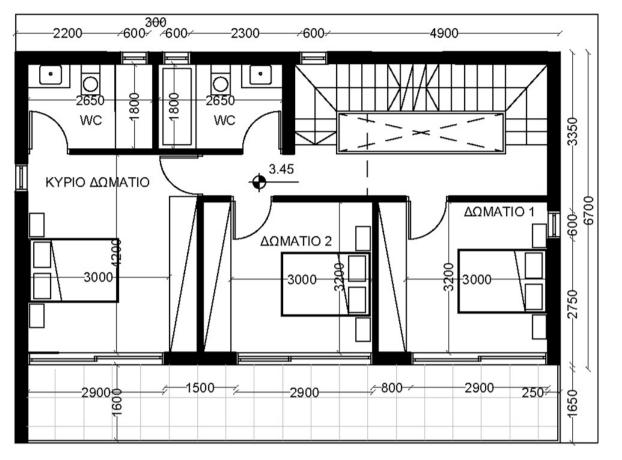

# **Specifications – Type B**

| Covered Internal Area | 151 m2  |
|-----------------------|---------|
| Covered Veranda       | 47 m2   |
| Roof Garden           | Yes     |
| Swimming Pool         | Private |
| Parking Space         | 1       |
| Bedrooms              | 3       |
| Bathroom              | 2       |
| Guest W/C             | 1       |

FF

GF

RF

### Type B