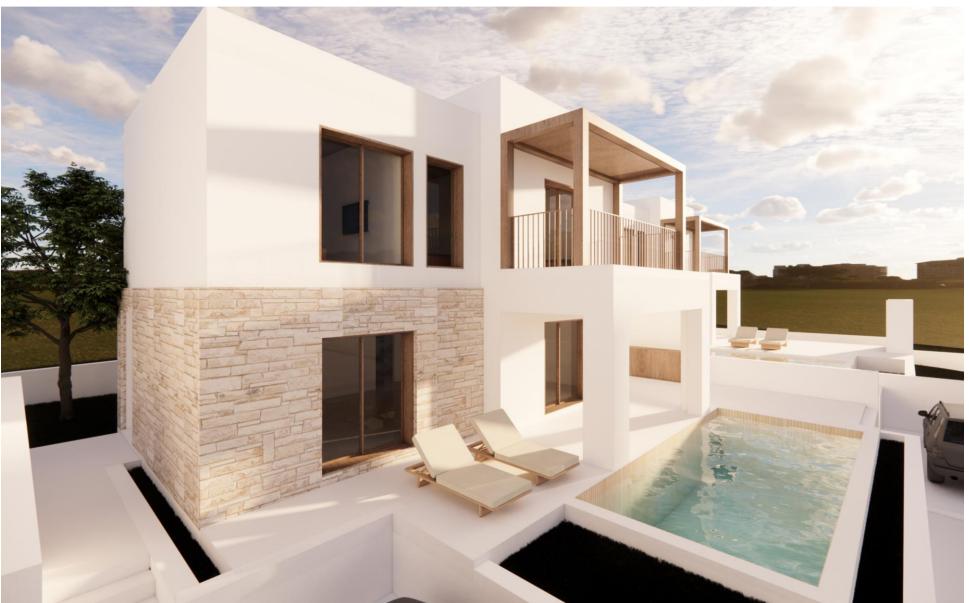

#### 3D Views | Exterior – Plot 1

The 3D images provided are samples and do not represent the final result of the project.

#### Description

Peyia Panorama is a one-of-a-kind development located in the picturesque municipality of Pegeia, Paphos, designed to offer uninterrupted, panoramic views of the Mediterranean Sea. This charming project features five meticulously crafted 3-bedroom villas, combining modern comfort with timeless elegance.

Each villa boasts its own private swimming pool, inviting gardens, and spacious outdoor areas, perfect for both relaxation and entertaining. There's also an optional BBQ area to enhance your outdoor living experience. With secure private parking and stunning sea views, Peyia Panorama offers a tranquil lifestyle in a beautiful coastal setting, where every day feels refreshingly peaceful.