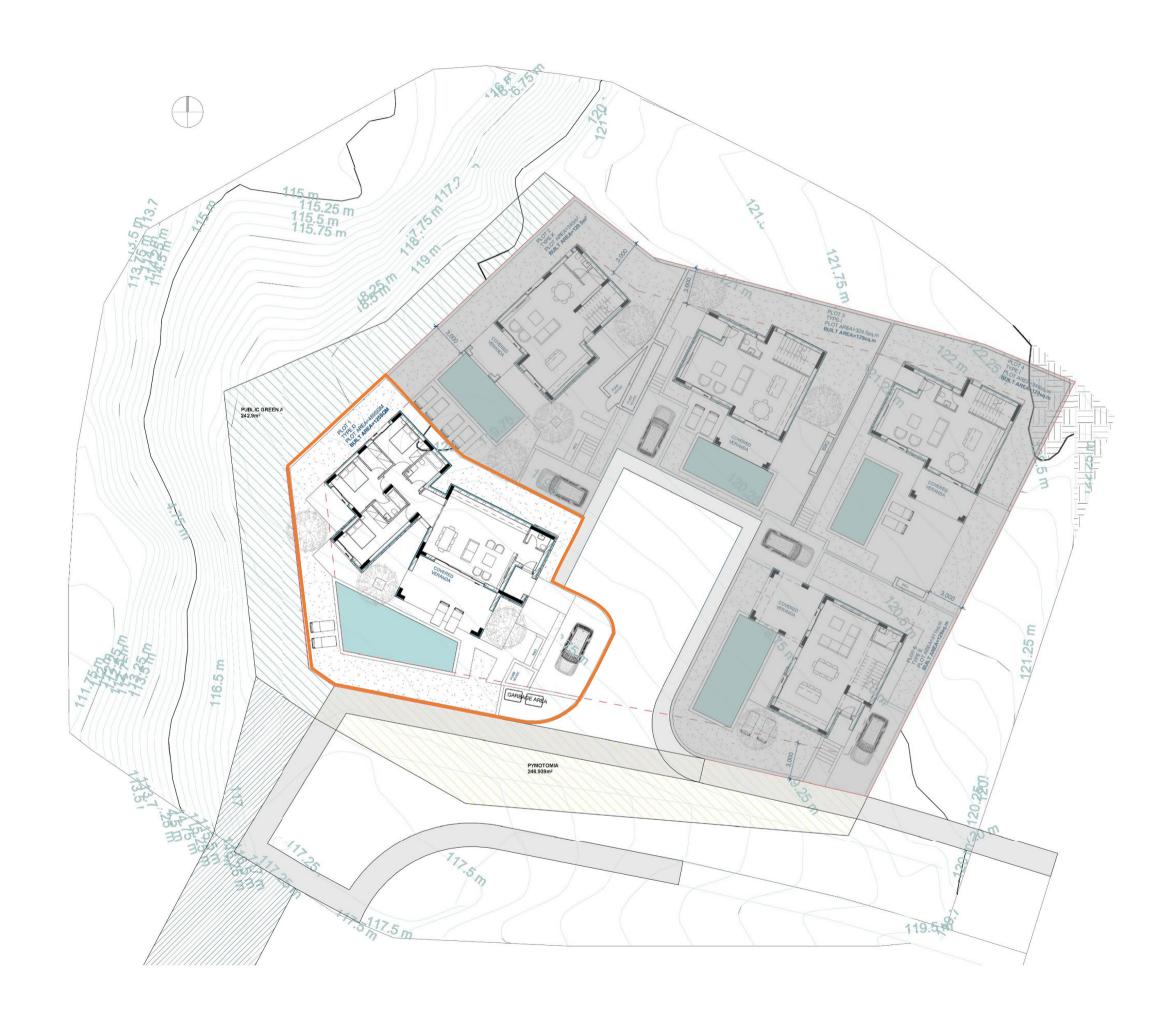

## 115.25 m 115.5 m 115.75 m Plot 2 - Type C 340 m2 Plot 3 - Type I 309. 5 m2 Plot 4 - Type A 346 m2 PUBLIC GREEN AI 242.9m² Plot 1 - Type D 489 m2 Plot 5 - Type E 311 m2 PYMOTOMIA 246,939m<sup>2</sup> 119.5

# Master Plan Ground Floor