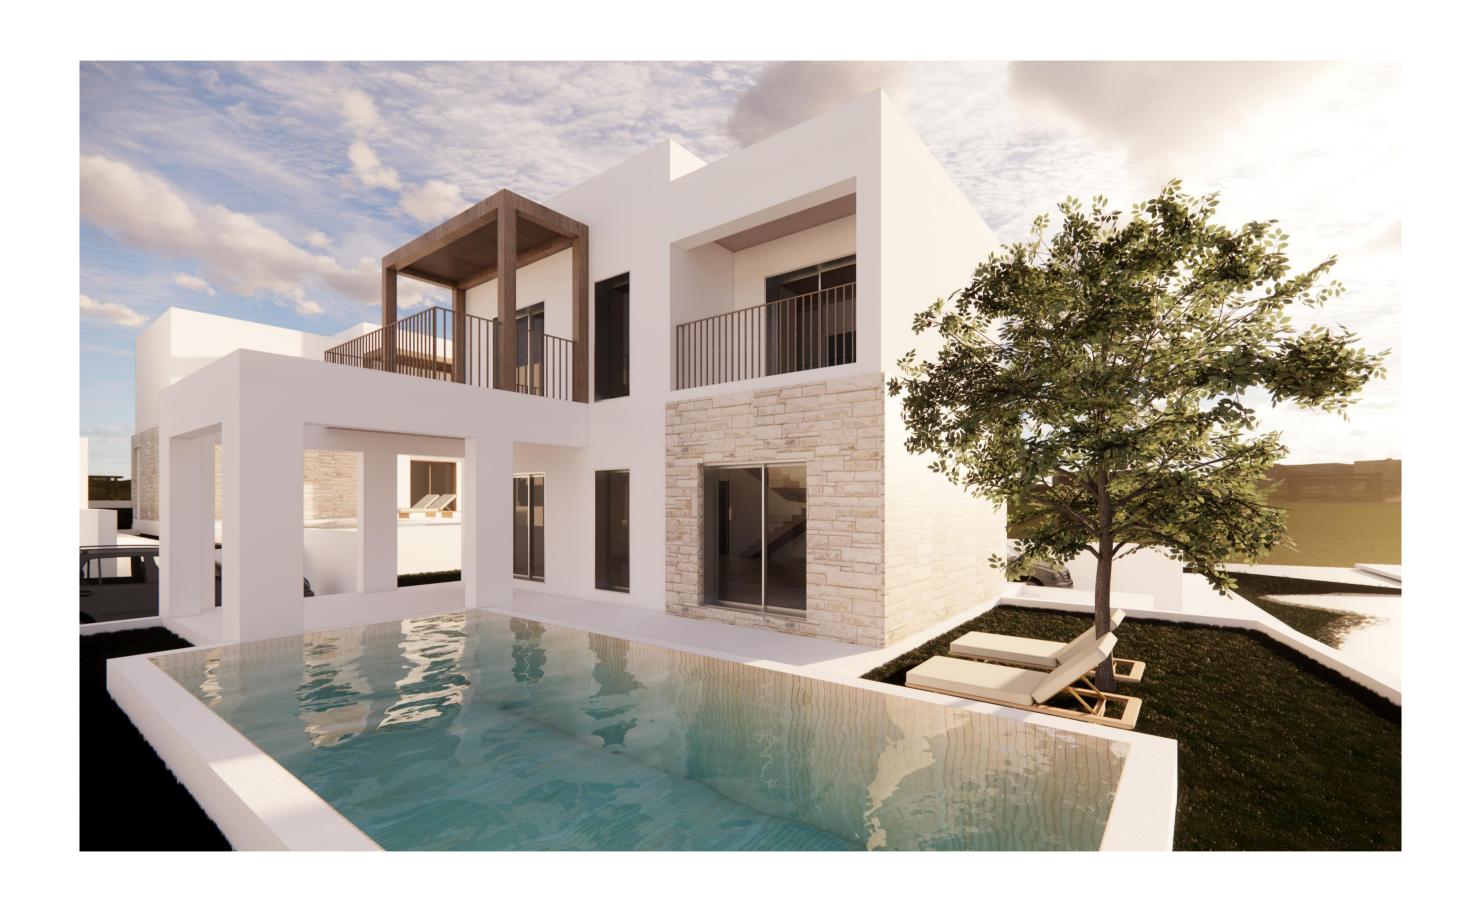

#### **3D Views | Exterior – Plot 2**

The 3D images provided are samples and do not represent the final result of the project.

#### Description

Peyia Panorama is a one-of-a-kind development located in the picturesque municipality of Pegeia, Paphos, designed to offer uninterrupted, panoramic views of the Mediterranean Sea. This charming project features five meticulously crafted 3-bedroom villas, combining modern comfort with timeless elegance.

Each villa boasts its own private swimming pool, inviting gardens, and spacious outdoor areas, perfect for both relaxation and entertaining. There's also an optional BBQ area to enhance your outdoor living experience. With secure private parking and stunning sea views, Peyia Panorama offers a tranquil lifestyle in a beautiful coastal setting, where every day feels refreshingly peaceful.