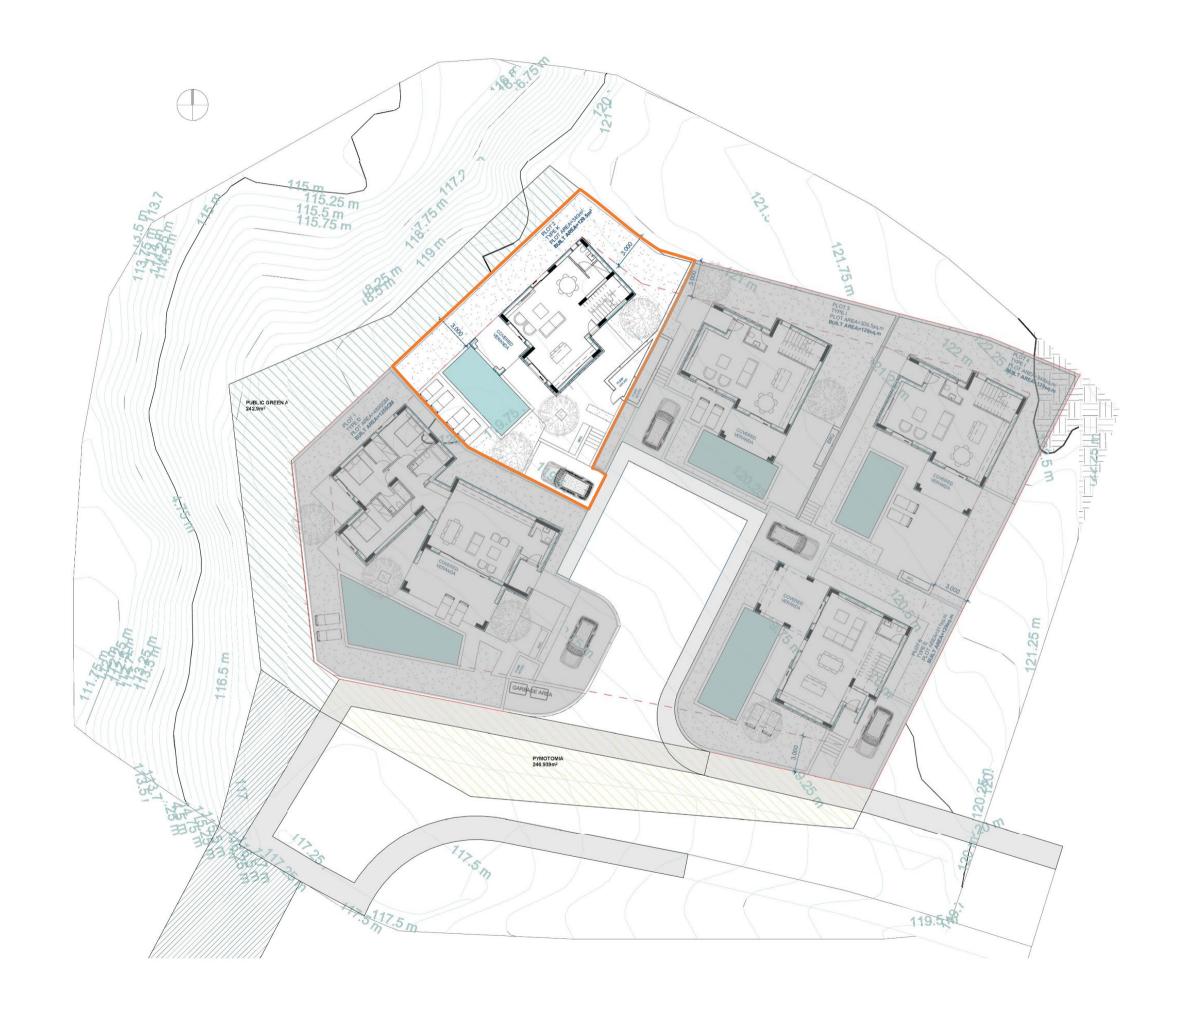

## 115.25 r 115.25 r 115.5 m 115.75 m Plot 2 - Type C 340 m2 Plot 3 - Type I 309.5 m2 Plot 4 - Type A 346.m2 PUBLIC GREEN AI 242.9m² Plot 1 - Type D 489 m2 Plot 5 - Type E 311 m2 116.5 m PYMOTOMIA 246.939m² 777.5m 119.5

# Master Plan First Floor

| Plot Area             | 489 m2    |
|-----------------------|-----------|
| Total Built Area      | 155.75 m2 |
| Covered Internal Area | 125 m2    |
| Covered Veranda       | 30.75 m2  |
| Swimming Pool         | Yes       |
| Parking Space         | 1         |
| Bedrooms              | 3         |
| Bathroom              | 2         |
| Guest W/C             | 1         |