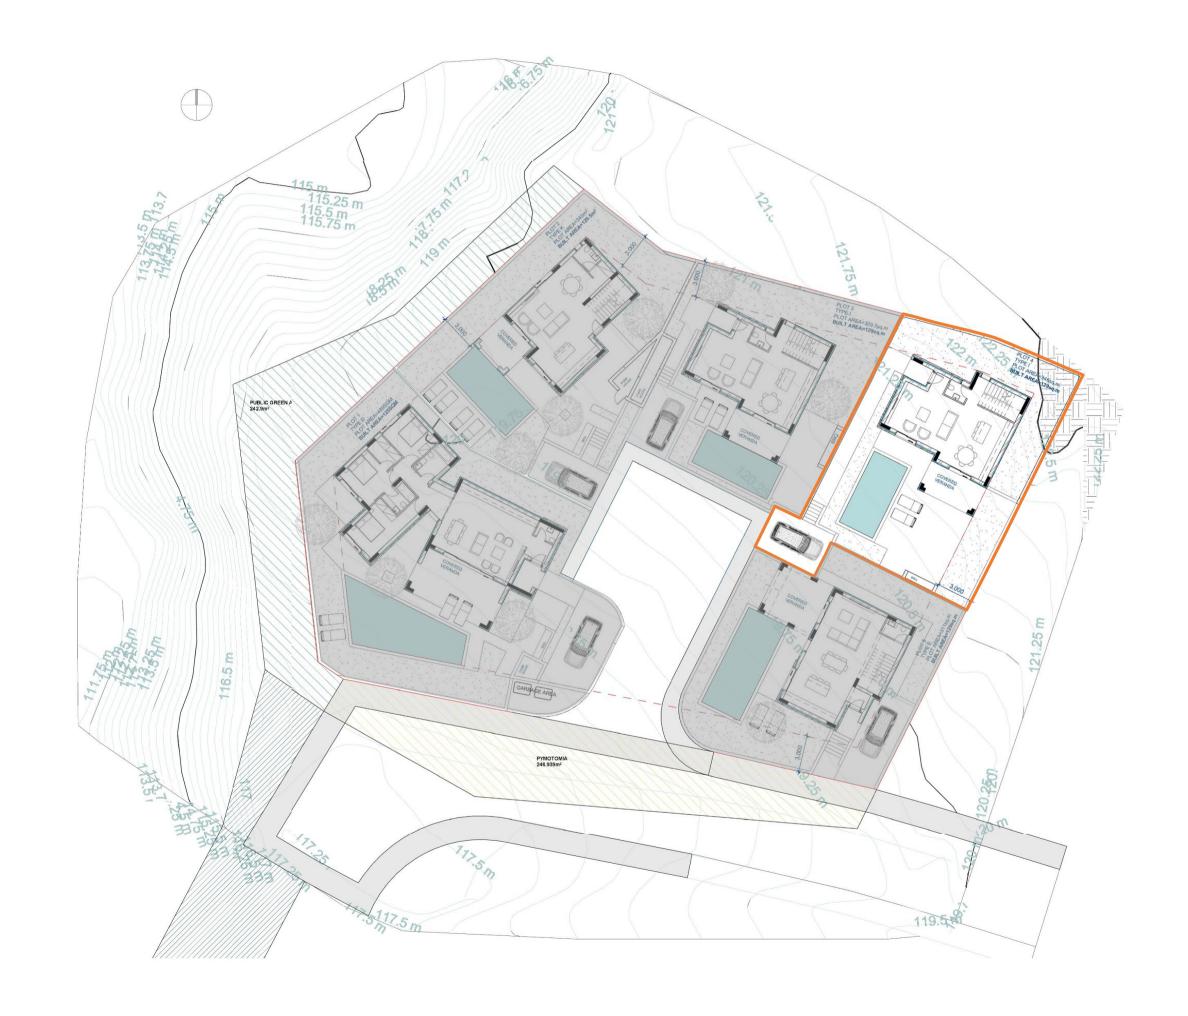

## 115.25 r 115.25 r 115.5 m 115.75 m Plot 2 - Type C 340 m2 Plot 3 - Type I 309.5 m2 Plot 4 - Type A 346.m2 PUBLIC GREEN AI 242.9m² Plot 1 - Type D 489 m2 Plot 5 - Type E 311 m2 116.5 m PYMOTOMIA 246.939m² 777.5m 119.5

# Master Plan First Floor

| Plot Area             | 489 m2    |
|-----------------------|-----------|
| Total Built Area      | 155.75 m2 |
| Covered Internal Area | 125 m2    |
| Covered Veranda       | 30.75 m2  |
| Swimming Pool         | Yes       |
| Parking Space         | 1         |
| Bedrooms              | 3         |
| Bathroom              | 2         |
| Guest W/C             | 1         |

| Plot Area             | 346 m2    |
|-----------------------|-----------|
| Total Built Area      | 142.45 m2 |
| Covered Internal Area | 129 m2    |
| Covered Veranda       | 13.45 m2  |
| Swimming Pool         | Yes       |
| Parking Space         |           |
| Bedrooms              | 3         |
| Bathroom              | 2         |
| Guest W/C             | 7         |