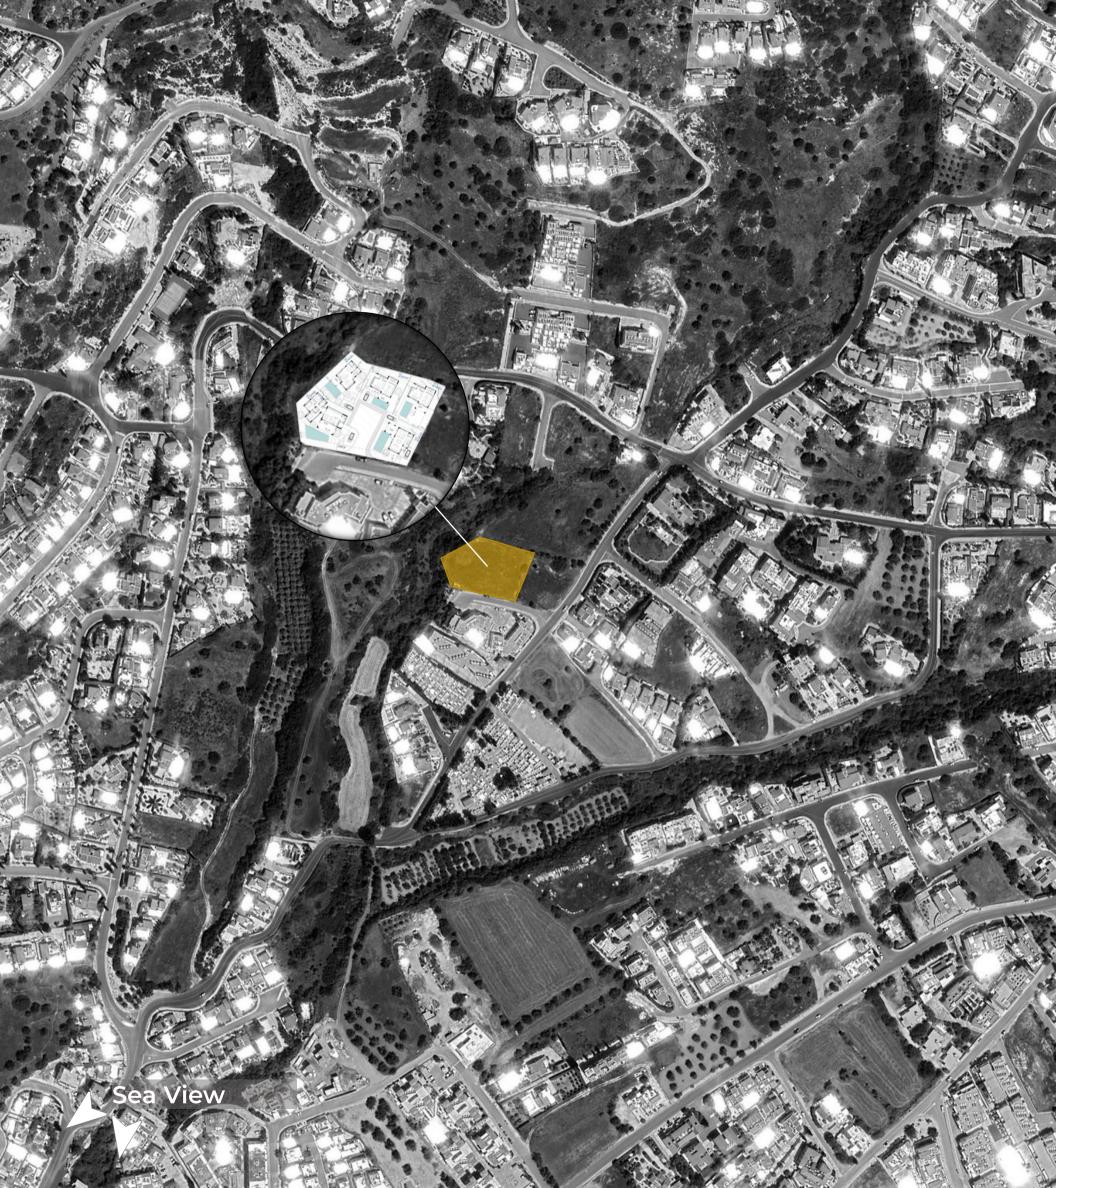

Peyia Panorama

#### Description

Peyia Panorama is a one-of-a-kind development located in the picturesque municipality of Pegeia, Paphos, designed to offer uninterrupted, panoramic views of the Mediterranean Sea. This charming project features five meticulously crafted 3-bedroom villas, combining modern comfort with timeless elegance.

**ATM** 3.9 km

**Airport** 31 km

**Kiosk** 1.6 km

Click the pin for directions