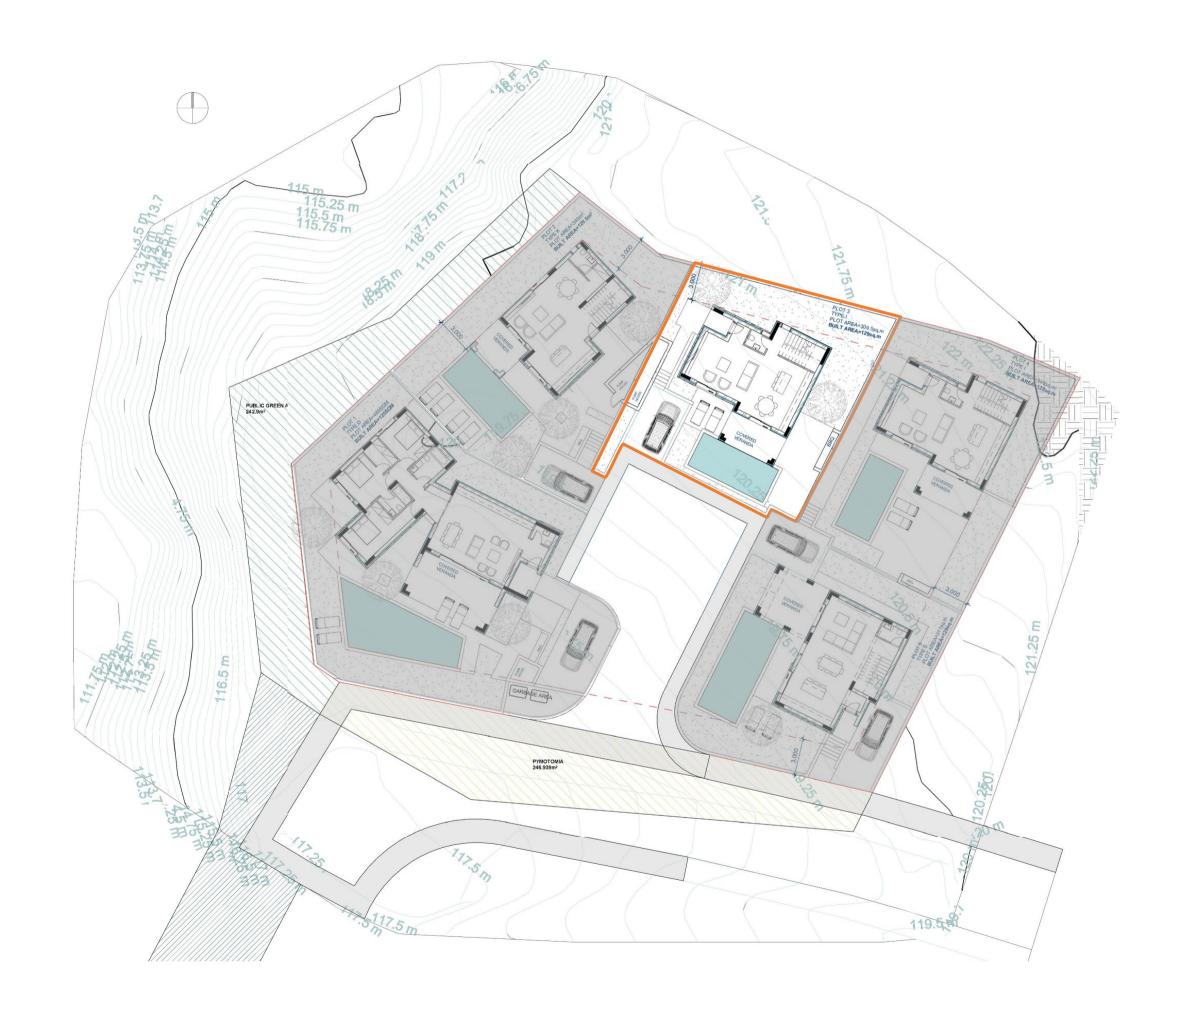

## 115.25 m 115.5 m 115.75 m Plot 2 - Type C 340 m2 Plot 3 - Type I 309. 5 m2 Plot 4 - Type A 346 m2 PUBLIC GREEN AI 242.9m² Plot 1 - Type D 489 m2 Plot 5 - Type E 311 m2 PYMOTOMIA 246,939m<sup>2</sup> 119.5

# Master Plan Ground Floor

| Plot Area             | 309.50 m2 |
|-----------------------|-----------|
| Total Built Area      | 142.45 m2 |
| Covered Internal Area | 129 m2    |
| Covered Veranda       | 13.45 m2  |
| Swimming Pool         | Yes       |
| Parking Space         | 1         |
| Bedrooms              | 3         |
| Bathroom              | 2         |
| Guest W/C             | 1         |