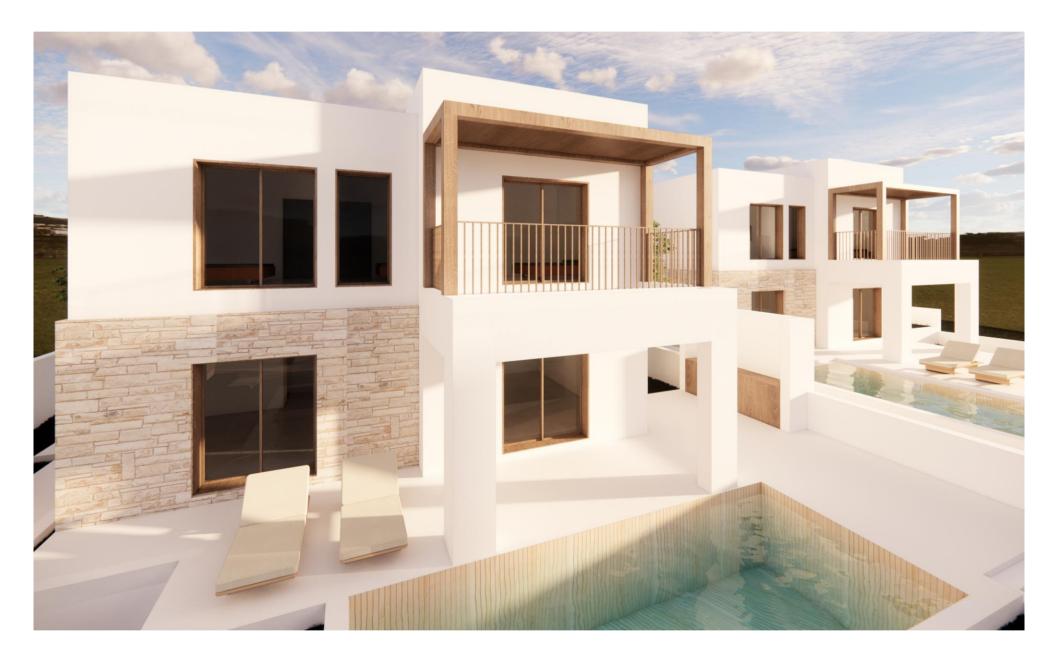

s              | 3         |
| Bathroom              | 2         |
| Guest W/C             | 7         |



| Plot Area             | 311 m2    |
|-----------------------|-----------|
| Total Built Area      | 147.50 m2 |
| Covered Internal Area | 129 m2    |
| Covered Veranda       | 18.50 m2  |
| Swimming Pool         | Yes       |
| Parking Space         | 1         |
| Bedrooms              | 3         |
| Bathroom              | 2         |
| Guest W/C             | 1         |





#### 3D Views | Exterior – Plot 1





The 3D images provided are samples and do not represent the final result of the project.





#### **3D Views | Exterior – Plot 2**





The 3D images provided are samples and do not represent the final result of the project.



#### **3D Views | Exterior – Plot 3**





The 3D images provided are samples and do not represent the final result of the project.



#### 3D Views Plot 3, 4, 5