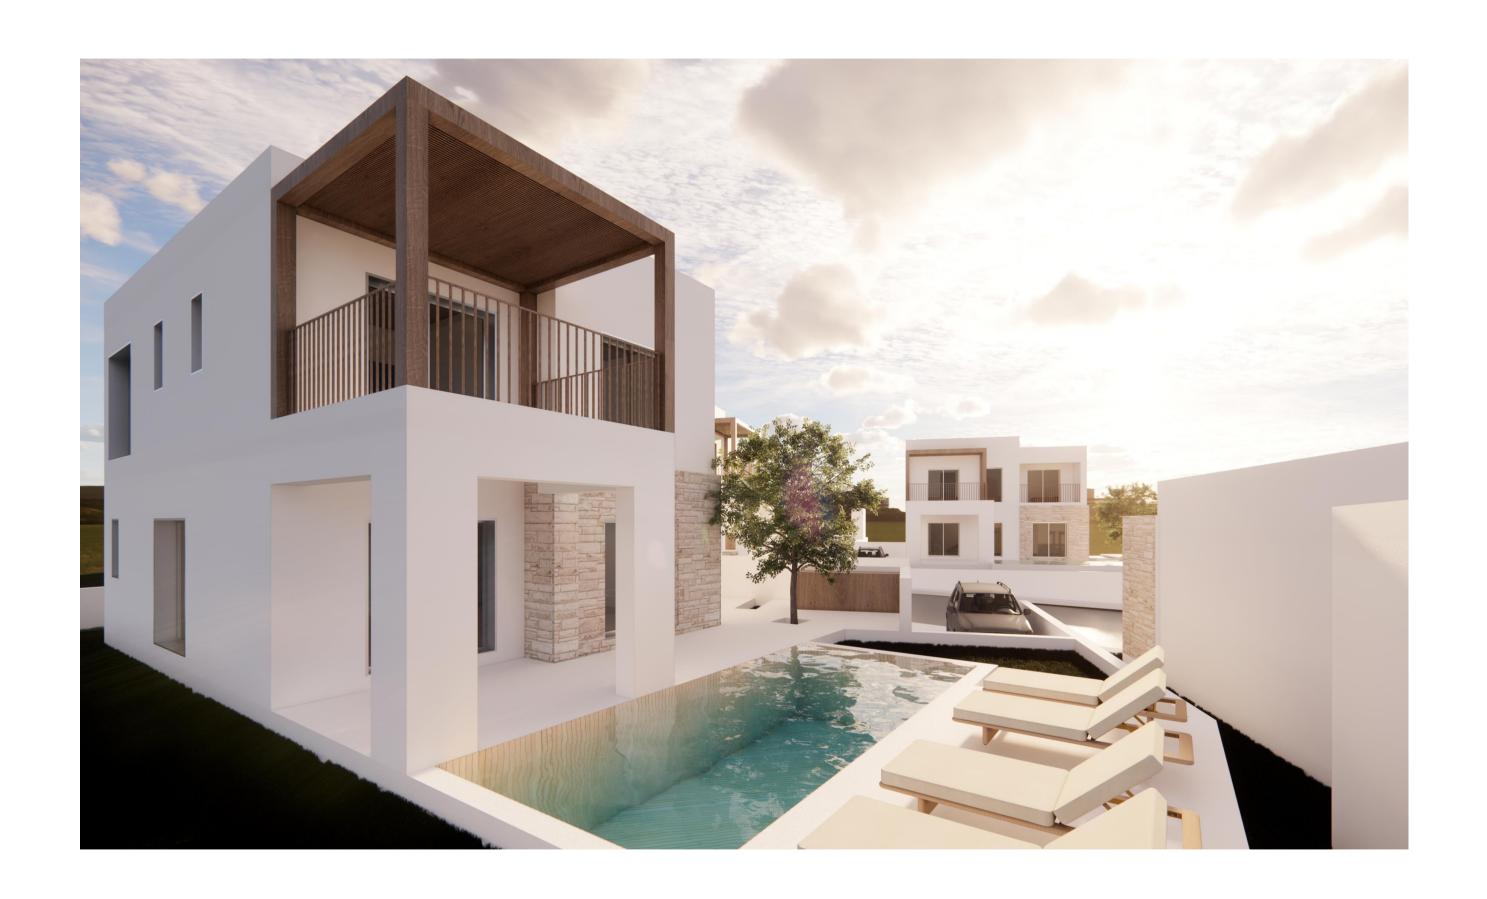

| 142.45 m2 |
| Covered Internal Area | 129 m2    |
| Covered Veranda       | 13.45 m2  |
| Swimming Pool         | Yes       |
| Parking Space         |           |
| Bedrooms              | 3         |
| Bathroom              | 2         |
| Guest W/C             | 7         |



| Plot Area             | 311 m2    |
|-----------------------|-----------|
| Total Built Area      | 147.50 m2 |
| Covered Internal Area | 129 m2    |
| Covered Veranda       | 18.50 m2  |
| Swimming Pool         | Yes       |
| Parking Space         | 1         |
| Bedrooms              | 3         |
| Bathroom              | 2         |
| Guest W/C             | 1         |





#### 3D Views | Exterior – Plot 1





The 3D images provided are samples and do not represent the final result of the project.





#### **3D Views | Exterior – Plot 2**





The 3D images provided are samples and do not represent the final result of the project.



#### **3D Views | Exterior – Plot 3**





The 3D images provided are samples and do not represent the final result of the project.



#### 3D Views Plot 3, 4, 5