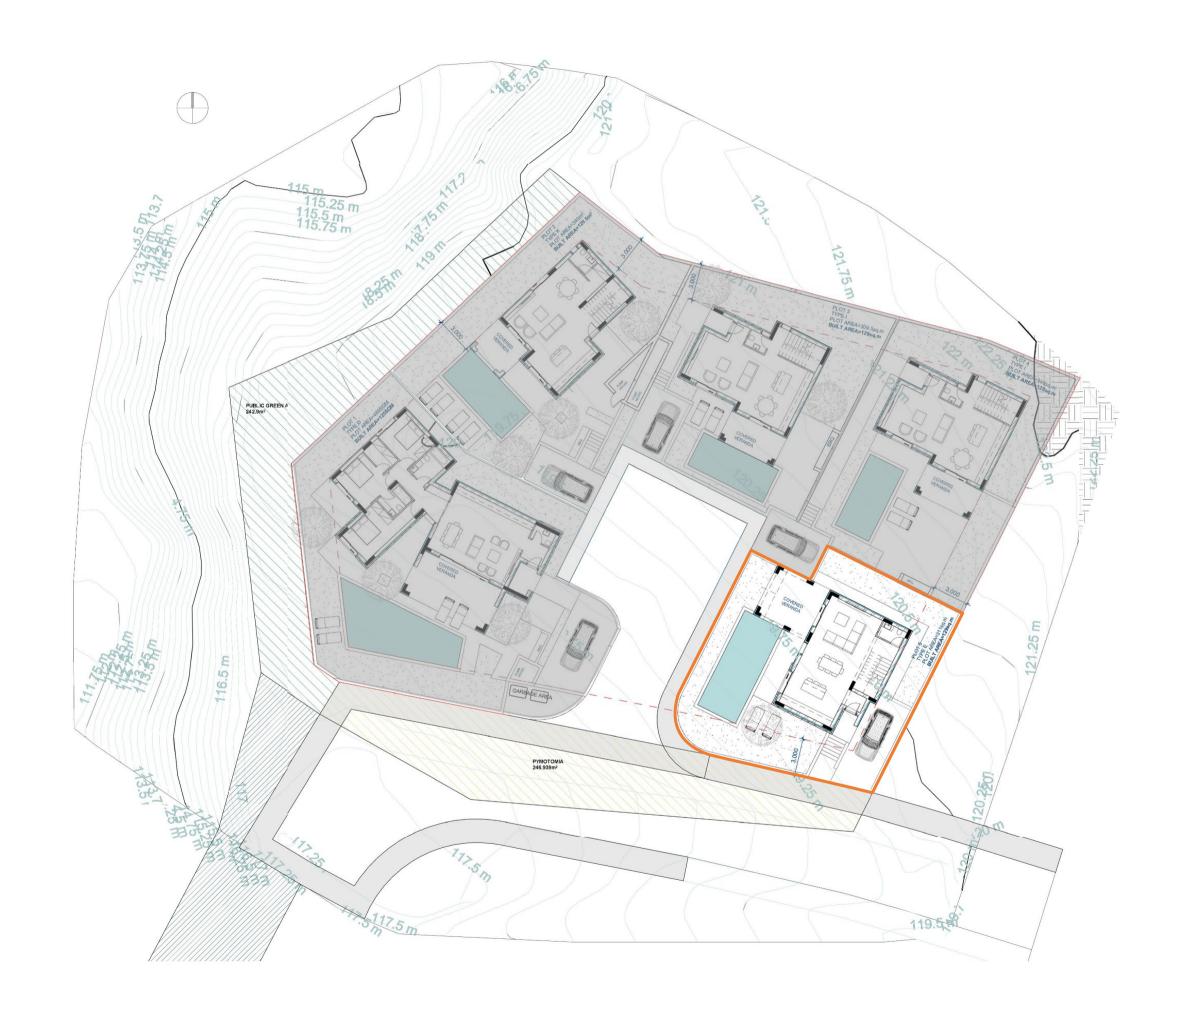

## 115.25 r 115.25 r 115.5 m 115.75 m Plot 2 - Type C 340 m2 Plot 3 - Type I 309.5 m2 Plot 4 - Type A 346.m2 PUBLIC GREEN AI 242.9m² Plot 1 - Type D 489 m2 Plot 5 - Type E 311 m2 116.5 m PYMOTOMIA 246.939m² 777.5m 119.5

| Plot Area             | 311 m2    |
|-----------------------|-----------|
| Total Built Area      | 147.50 m2 |
| Covered Internal Area | 129 m2    |
| Covered Veranda       | 18.50 m2  |
| Swimming Pool         | Yes       |
| Parking Space         | 1         |
| Bedrooms              | 3         |
| Bathroom              | 2         |
| Guest W/C             | 1         |